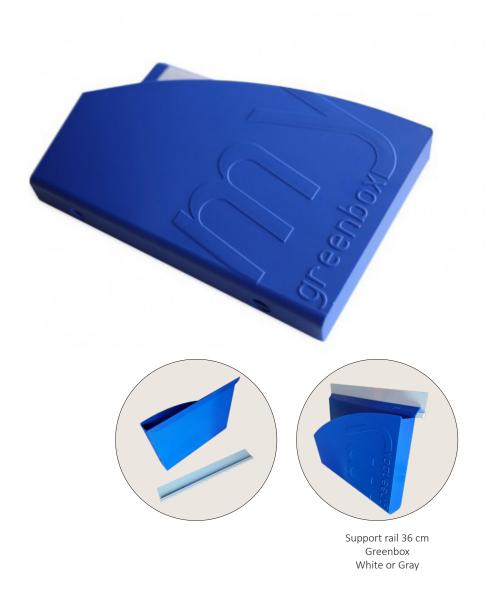

## Greenbox paper collector voluntary contribution.

- What if your employees were to throw their papers themselves in centralized collection points? (see AGORA + terminals). Another way of sorting, more involving for users. Another important advantage is that it generates significant savings on your cleaning and waste collection budgets.
- "Greenbox" is therefore an economical, sustainable and attractive tool that has been specially developed for companies that have chosen this dynamic sorting policy.
- Associated with AGORA + collection points, it is a particularly effective response to collect paper.

| DIMENSIONS | L 30 x P 22 X H 4 cm             |
|------------|----------------------------------|
| WEIGHT     | 0,25 kg                          |
| Material   | Polypropylène<br>100% recyclable |
| CAPACITY   | 250 sheets paper                 |
| Colors     | Green White Blue Dark gray       |