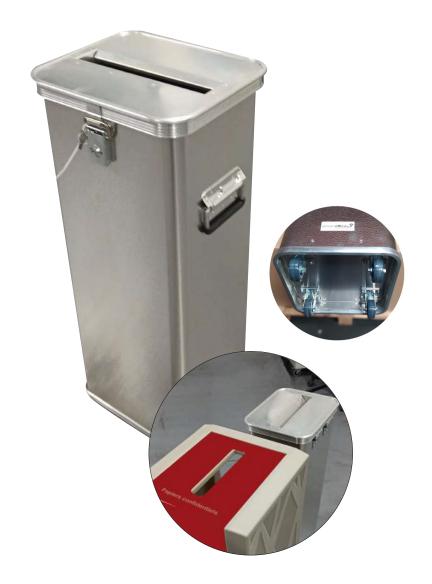

## Secure SAKURA

## The compact, highly secure collection solution for confidential papers.

- Its innovative aluminum design and easy-to-use low dimensions and extreme mobility mean it is regularly chosen by customers in search of a discreet and aesthetically pleasing solution.
- The handling handles have been harmoniously integrated into its very compact design. The high-security locking mechanism guarantees the protection of your confidential documents.
- If you want to integrate these collectors into the complete waste collection modules, the SAKURA terminals provide you with a wide range of packaging solutions.

| DIMENSIONS | W 282 x D 345 x H 810 cm (Slot 275 x 35 mm) |
|------------|---------------------------------------------|
| WEIGHT     | 4,8 kg                                      |
| Material   | Light aluminum                              |
| Anti fire  | Yes                                         |
| CAPACITY   | 65 L                                        |
| OTHER      | Cylindrical lever lock mounted in the cover |
|            |                                             |