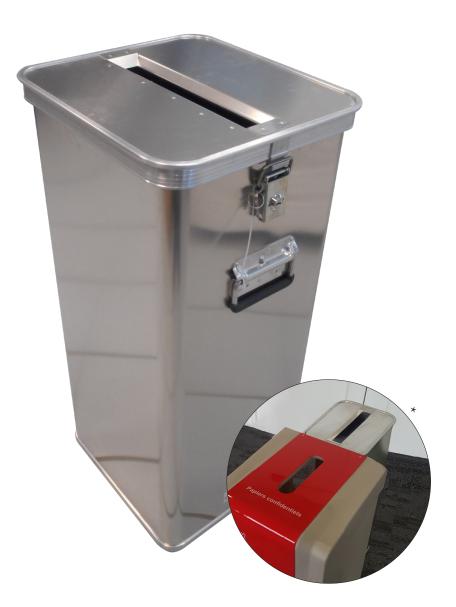

## Secure 90

## Metal collector for confidential documents.

- The SECURE range is a range of metal collectors, strong but light, ideal in terms of use, design and manufacturing quality.
- This compact model has been specially designed to meet the requirements of saving space and collecting confidential documents:
  - security: non-return slot, ringed cover with key closure to prevent access to documents.
- mobility: compact and mobile collector with front handle for better movement towards document collection or shredding areas.
  - compact: compact design for discreet installation and use despite a capacity of 90 liters.
  - resistance: very high quality of manufacture and resistance to sustained use.
- Collector sold alone or as an option as a secure interior container for AGORA C90 \*.

| DIMENSIONS | L 380 x P 350 x 780 mm                      |
|------------|---------------------------------------------|
| WEIGHT     | 7 kg                                        |
| Material   | Light aluminum                              |
| Anti fire  | Yes                                         |
| CAPACITY   | 90 L                                        |
| OTHER      | Cylindrical lever lock mounted in the cover |